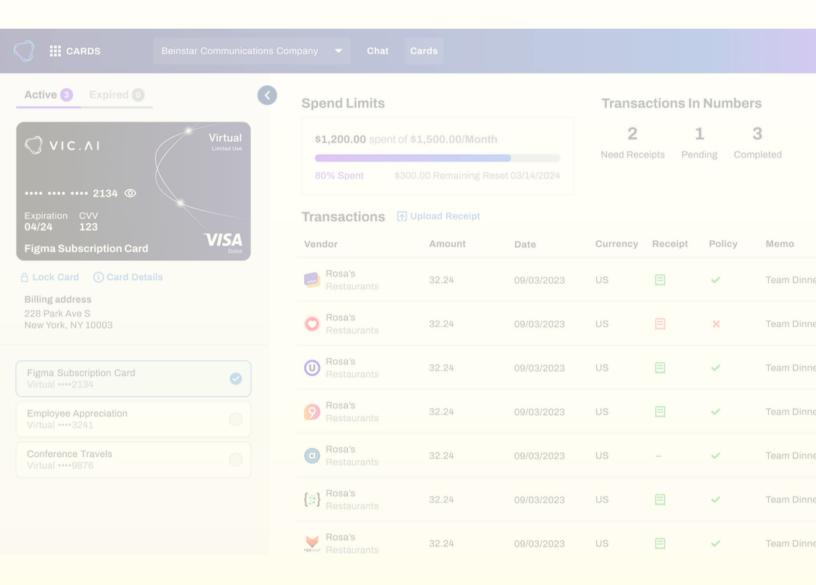

#### A more enlightened approach to corporate spend

Vic.ai offers unparalleled Al-driven autonomy in managing corporate card expenses. With the addition of VicCards™ and Expense Management to the Vic.ai platform, you can get a unified view of non-payroll corporate expenses in one place.

### **Key features**

Vic.ai is redefining how businesses manage corporate cards and expenses, leveraging Al to transform every step of the process. From issuing cards effortlessly to automating receipt tracking and delivering real-time insights into spending, Vic.ai eliminates tedious manual tasks and creates a seamless, transparent financial workflow.

## Real-time expense tracking:

Gain visibility into combined invoice and card expenses.

#### **Tailored spend controls:**

Implement specific spending limits to prevent overspending and fraud.

#### **Autonomous receipt matching:**

Auto-matches receipts to transactions, codes, and classifies — streamlining the AP process.